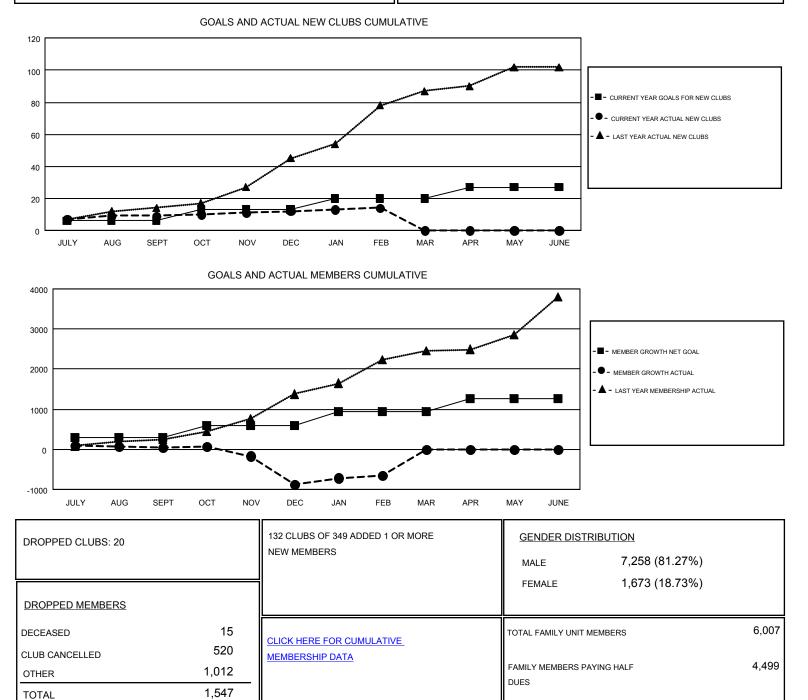

Y/AUG/SEPT         | 6             | 9         | 5             | JULY/AUG/SEPT         | 288                       | 351                     | 285                                                |
| OCT/NOV/DEC           | 7             | 3         | 13            | OCT/NOV/DEC           | 308                       | 249                     | 1,125                                              |
| JAN/FEB/MAR           | 7             | 2         | 2             | JAN/FEB/MAR           | 338                       | 453                     | 137                                                |
| APR/MAY/JUNE          | 7             | 0         | 0             | APR/MAY/JUNE          | 338                       | 0                       | 0                                                  |